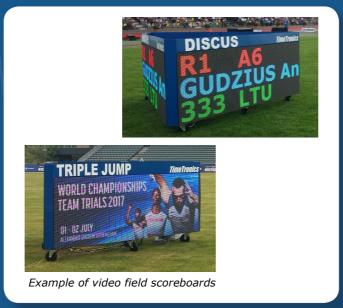

## Video field & stadium scoreboards

### Video field scoreboards:

- Various pixel pitch (4mm, 10mm, 14mm,16mm,...)
- FULL colour video display
- Programmable light intensity
- Different sizes possible (width x height)
- Wheel frame and event panels possible