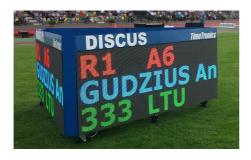

#### **Small field event LED boards**

Included: Scoreboard, support bars, LED scoreboard manager software, power supply and remote control.

The most attractive solution are of course our triple sided LED field scoreboards. As a good alternative you can use for the field events a small LED board. This board will display participants and results of field events in 1 direction. Of course you can put 2 LED boards in a "V" shape or 3 LED boards in a triangular shape to display the field result to the public.

P10 LED board single colour (128x48 pix) (W128xH78xD6cm) Display size: W128cm x H48cm

Optional event panels: set of 8 name panels (long jump, triple jump, high jump, pole vault, shot put, javelin, discus, hammer)

#### One sided LED-motorized rotating field scoreboard

Included: Scoreboard, mounting frame, undercarriage and power supply.

This LED field scoreboard is a motorized rotating scoreboard. On this scoreboard you can display the athletes name, team/country, result, current place, attempt number, ... All this real-time information gives an added value to your spectators.

Optional event panels: set of 8 name panels (long jump, triple jump, high jump, pole vault, shot put, javelin, discus, hammer)

TimeTronics

#### **Double sided LED-motorized rotating field scoreboard**

Included: Scoreboard, mounting frame, undercarriage and power supply.

This double sided LED field scoreboard is a motorized rotating scoreboard. On this scoreboard you can display the athletes name, team/country, result, current place, attempt number, ... All this real-time information gives an added value to your spectators.

Optional event panels: set of 8 name panels (long jump, triple jump, high jump, pole vault, shot put, javelin, discus, hammer)

#### **Large field event LED boards**

Included: Scoreboard, support, LED scoreboard manager software, power supply and remote control.

- Small depth: 6cm
- Display size = 128x80cm, total board height = 115cm
- · Different setups possible
  - One board: "low cost" field board
  - <u>Two boards</u>: in "V"-shape, or double sided.
  - <u>Three boards</u>: triangular shape, for display in ALL (360 degrees) directions

**TTC466** 

P10 LED board colour (128x80 pix) (W128xH115xD6cm) Display size: W128cm x H80cm

Optional event panels: Set of 8 name panels (long jump, triple jump, high jump, pole vault, shot put, javelin, discus, hammer)