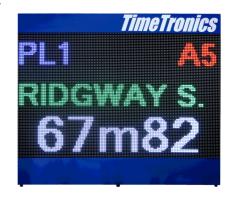

#### **Large field event LED boards**

Included: Scoreboard, support, LED scoreboard manager software, power supply and remote control.

- Small depth: 6cm
- Display size = 128x80cm, total board height = 115cm
- · Different setups possible
  - One board: "low cost" field board
  - <u>Two boards</u>: in "V"-shape, or double sided.
  - <u>Three boards</u>: triangular shape, for display in ALL (360 degrees) directions

**TTC466** 

P10 LED board colour (128x80 pix) (W128xH115xD6cm) Display size: W128cm x H80cm

Optional event panels: Set of 8 name panels (long jump, triple jump, high jump, pole vault, shot put, javelin, discus, hammer)