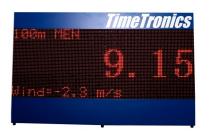

#### **Small timing display LED boards**

Included: Scoreboard, support bars, LED scoreboard manager software, power supply and remote control.

With LED timing displays you can give extra information to the athletes and public. You can place them wherever you want on the track. A small program is added to the MF software and will automatically run in the background.

TTC463

P10 LED board single colour (128x48 pix) (W128xH78xD6cm) Display size: W128cm x H48cm