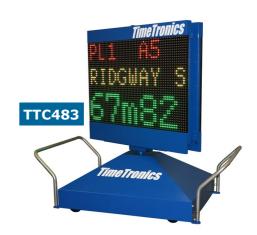

#### **Large field event LED boards**

Included: Scoreboard, support, LED scoreboard manager software, power supply and remote control.

- Small depth: 6cm
- Display size = 128x80cm, total board height = 115cm
- · Different setups possible
  - One board: "low cost" field board
  - <u>Two boards</u>: in "V"-shape, or double sided.
  - <u>Three boards</u>: triangular shape, for display in ALL (360 degrees) directions

**TTC466** 

P10 LED board colour (128x80 pix) (W128xH115xD6cm) Display size: W128cm x H80cm

Optional event panels: Set of 8 name panels (long jump, triple jump, high jump, pole vault, shot put, javelin, discus, hammer)

Configuration of 3x LED colour scoreboard and a wheel frame