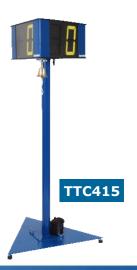

#### **Triple-sided Lap Counter**

Included: Scoreboard, pole, foot, rechargeable battery, battery charger and remote control.

Used to show the number of remaining laps to the audience and the participating athletes or cyclists. A manually operated bell is used for some sports to indicate the participants that the last lap is initiated.