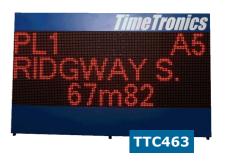

TTC463

P10 LED board single colour (128x48 pix) (W128xH78xD6cm) Display size: W128cm x H48cm

#### **Small field event LED boards**

Included: Scoreboard, support bars, LED scoreboard manager software, power supply and remote control.

The most attractive solution are of course our triple sided LED field scoreboards. As a good alternative you can use for the field events a small LED board. This board will display participants and results of field events in 1 direction. Of course you can put 2 LED boards in a "V" shape or 3 LED boards in a triangular shape to display the field result to the public.

P10 LED board single colour (128x48 pix) (W128xH78xD6cm) Display size: W128cm x H48cm

Optional event panels: set of 8 name panels (long jump, triple jump, high jump, pole vault, shot put, javelin, discus, hammer)