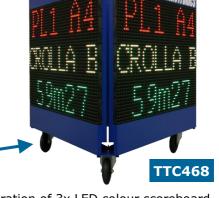

o your spectators.



Optional event panels: set of 8 name panels (long jump, triple jump, high jump, pole vault, shot put, javelin, discus, hammer)



#### **Large field event LED boards**

Included: Scoreboard, support, LED scoreboard manager software, power supply and remote control.

- Small depth: 6cm
- Display size = 128x80cm, total board height = 115cm
- · Different setups possible
  - One board: "low cost" field board
  - <u>Two boards</u>: in "V"-shape, or double sided.
  - <u>Three boards</u>: triangular shape, for display in ALL (360 degrees) directions

**TTC466** 

P10 LED board colour (128x80 pix) (W128xH115xD6cm) Display size: W128cm x H80cm







Optional event panels: Set of 8 name panels (long jump, triple jump, high jump, pole vault, shot put, javelin, discus, hammer)





Configuration of 3x LED colour scoreboard and a wheel frame

# TimeTronics

## Video field & stadium scoreboards

### Video field scoreboards:

- Various pixel pitch (4mm, 10mm, 14mm,16mm,...)
- FULL colour video display
- Programmable light intensity
- Different sizes possible (width x height)
- Wheel frame and event panels possible





## **Stadium scoreboards:**

#### Mobile (LED) scoreboards

Mobile LED scoreboards placed on a trailer, completely operational in minutes!

- Single colour, 3 colours graphical or full colour video
- Various character heights (5, 10, 15, 20, 25cm...)
- Single or multiple lines possible
- All # of characters & # of lines possible
- Tailor made scoreboards, colours on request
- 220Vac or optional 110Vac power supply
- Drivers available for different app