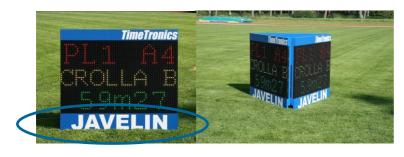

#### **Large field event LED boards**

Included: Scoreboard, support, LED scoreboard manager software, power supply and remote control.

- Small depth: 6cm
- Display size = 128x80cm, total board height = 115cm
- · Different setups possible
  - One board: "low cost" field board
  - <u>Two boards</u>: in "V"-shape, or double sided.
  - <u>Three boards</u>: triangular shape, for display in ALL (360 degrees) directions

**TTC466** 

P10 LED board colour (128x80 pix) (W128xH115xD6cm) Display size: W128cm x H80cm

Optional event panels: Set of 8 name panels (long jump, triple jump, high jump, pole vault, shot put, javelin, discus, hammer)