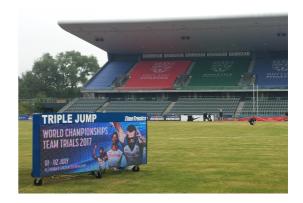

### Video field scoreboards:

- Various pixel pitch (4mm, 10mm, 14mm,16mm,...)
- FULL colour video display
- Programmable light intensity
- Different sizes possible (width x height)
- Wheel frame and event panels possible

#### **Stadium VIDEO boards**

- Various pixel pitch (4mm, 10mm, 20mm, ...)
- FULL colour video display
- Can be used for TV-camera video data, but also for computer video data
- Up to >5000 NIT intensity
- Programmable light intensity
- All sizes possible (width x height)