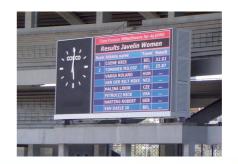

#### **Small field event LED boards**

Included: Scoreboard, support bars, LED scoreboard manager software, power supply and remote control.

The most attractive solution are of course our triple sided LED field scoreboards. As a good alternative you can use for the field events a small LED board. This board will display participants and results of field events in 1 direction. Of course you can put 2 LED boards in a "V" shape or 3 LED boards in a triangular shape to display the field result to the public.

P10 LED board single colour (128x48 pix) (W128xH78xD6cm) Display size: W128cm x H48cm

Optional event panels: set of 8 name panels (long jump, triple jump, high jump, pole vault, shot put, javelin, discus, hammer)