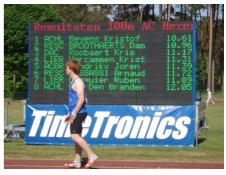

#### **Large timing display LED boards**

Included: Scoreboard, support bars, LED scoreboard manager software and power supply.

- Small depth: 6cm
- Display size = 128x80cm, total board height = 115cm
- · Different setups possible
  - One board: "low cost" timing board
  - Two boards: in "V"-shape, or double sided.
  - Three boards: triangular shape, for display in ALL (360 degrees) directions

**TTC466** 

P10 LED board colour (128x80 pix) (W128xH115xD6cm) Display size: W128cm x H80cm

| 1 | Jos<br>All<br>Ste<br>Aki<br>Sec<br>Mel<br>Mla | ePh<br>Ysa<br>IPha<br>ISO<br>Ire<br>Iss<br>Ilaz | ine<br>CO<br>nie<br>la<br>SEP<br>a H | O<br>NL<br>SY<br>EW<br>OK | 1 | 1.77<br>2.17<br>2.36<br>2.36<br>2.45<br>2.45<br>2.45 |
|---|-----------------------------------------------|-------------------------------------------------|--------------------------------------|---------------------------|---|------------------------------------------------------|
|   | Ban                                           | lba .                                           | MAI                                  |                           |   | 2.82                                                 |