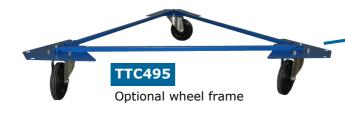

your spectators.



Optional event panels: set of 8 name panels (long jump, triple jump, high jump, pole vault, shot put, javelin, discus, hammer)



#### **Large field event LED boards**

Included: Scoreboard, support, LED scoreboard manager software, power supply and remote control.

- Small depth: 6cm
- Display size = 128x80cm, total board height = 115cm
- · Different setups possible
  - One board: "low cost" field board
  - <u>Two boards</u>: in "V"-shape, or double sided.
  - <u>Three boards</u>: triangular shape, for display in ALL (360 degrees) directions

**TTC466** 

P10 LED board colour (128x80 pix) (W128xH115xD6cm) Display size: W128cm x H80cm







Optional event panels: Set of 8 name panels (long jump, triple jump, high jump, pole vault, shot put, javelin, discus, hammer)





Configuration of 3x LED colour scoreboard and a wheel frame

# TimeTronics

## Video field & stadium scoreboards

### Video field scoreboards:

- Various pixel pitch (4mm, 10mm, 14mm,16mm,...)
- FULL colour video display
- Programmable light intensity
- Different sizes possible (width x height)
- Wheel frame and event panels possible





## **Stadium scoreboards:**

#### Mobile (LED) scoreboards

Mobile LED scoreboards placed on a trailer, completely operational in minutes!

- Single colour, 3 colours graphical or full colour video
- Various character heights (5, 10, 15, 20, 25cm...)
- Single or multiple lines possible
- All # of characters & # of lines possible
- Tailor made scoreboards, colours on request
- 220Vac or optional 110Vac power supply
- Drivers available for different appli