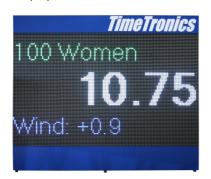

#### **Small timing display LED boards**

Included: Scoreboard, support bars, LED scoreboard manager software, power supply and remote control.

With LED timing displays you can give extra information to the athletes and public. You can place them wherever you want on the track. A small program is added to the MF software and will automatically run in the background.

TTC463

P10 LED board single colour (128x48 pix) (W128xH78xD6cm) Display size: W128cm x H48cm